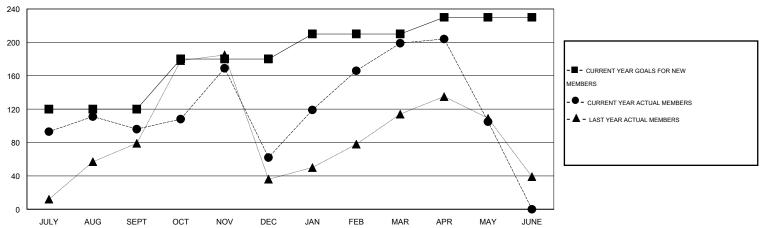

#### GOALS AND ACTUAL MEMBERS CUMULATIVE

| DROPPED CLUBS: 9  DROPPED MEMBERS |                 | 59 CLUBS OF 103 ADDED 1 OR MORE<br>NEW MEMBERS | GENDER DISTRIBU<br>MALE<br>FEMALE     | TION<br>2,704 (83.48%)<br>535 (16.52%) |            |
|-----------------------------------|-----------------|------------------------------------------------|---------------------------------------|----------------------------------------|------------|
| DECEASED CLUB CANCELLED OTHER     | 8<br>116<br>245 | CLICK HERE FOR HEALTH ASSESSMENT DATA          | FAMILY UNIT MEMBERS HEAD OF HOUSEHOLD |                                        | 925<br>362 |
| TOTAL                             | 369             |                                                | NON-HEAD OF HOUSEHOL                  | 563                                    |            |