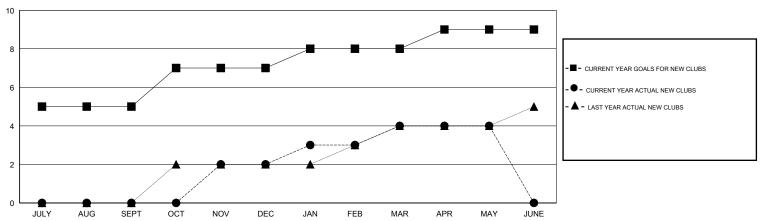

T/NOV/DEC   | 2                | 2                   | 5                          | -3                          | OCT/NOV/DEC           | 60                 | 105                        | 139                          | -34                         |
| JAN/FEB/MAR   | 1                | 2                   | 2                          | 0                           | JAN/FEB/MAR           | 30                 | 172                        | 35                           | 137                         |
| APR/MAY/JUNE  | 1                | 0                   | 0                          | 0                           | APR/MAY/JUNE          | 20                 | 18                         | 112                          | -94                         |

#### GOALS AND ACTUAL NEW CLUBS CUMULATIVE



#### GOALS AND ACTUAL MEMBERS CUMULATIVE



| DROPPED CLUBS: 9  DROPPED MEMBERS |                 | 59 CLUBS OF 103 ADDED 1 OR MORE<br>NEW MEMBERS | GENDER DISTRIBU<br>MALE<br>FEMALE     | TION<br>2,704 (83.48%)<br>535 (16.52%) |            |
|-----------------------------------|-----------------|------------------------------------------------|---------------------------------------|----------------------------------------|------------|
| DECEASED CLUB CANCELLED OTHER     | 8<br>116<br>245 | CLICK HERE FOR HEALTH ASSESSMENT DATA          | FAMILY UNIT MEMBERS HEAD OF HOUSEHOLD |                                        | 925<br>362 |
| TOTAL                             | 369             |                                                | NON-HEAD OF HOUSEHOL                  | 563